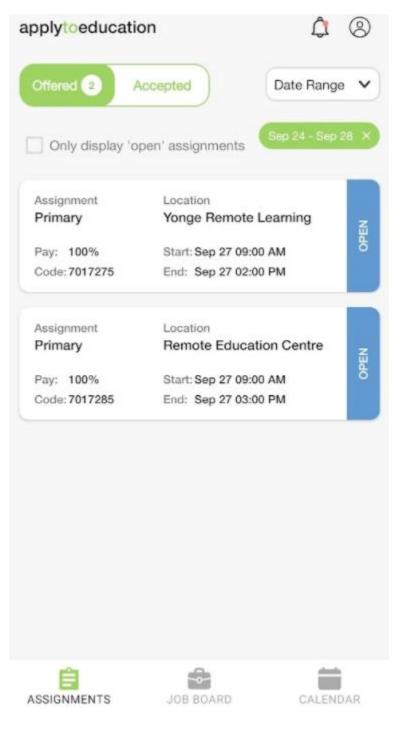

### View/Accept Assignments in the App

- 1. You can accept or decline your assignment offer directly from the push notification on your mobile device. Or,
- 2. Within the app go to the 'ASSIGNMENTS' tab and select between 'OFFERED' and 'ACCEPTED'. Click on 'OPEN' to view the details.