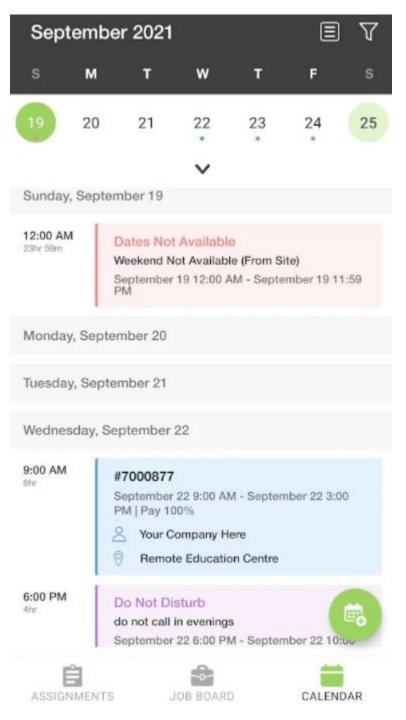

### Adding Unavailable Dates in the App

1. Within the app go to the 'CALENDAR' tab and click on the calendar icon to create an event for an unavailable date or to enter a "do not disturb" date and time.